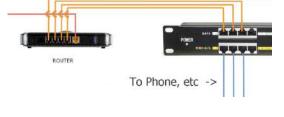

INPUT: 12V-56V DC  $\bigcirc$  (http://wifi-texas.com

- 8 Port Injector
  - 8 LAN and 8 LAN+POE ports
- Use with any Ethernet switch
- 10/100 fast Ethernet
- Optional power supplies from 12v to 56v
- Ideal for IP Cameras, VOIP, WiFi
- Online power supply: http://atxled.com/Calculator/
- See also 12, 16 port and Gigabit devices