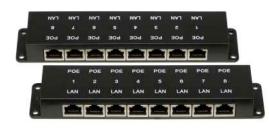

## Power 8 devices from one supply 12v - 56v

| PIN | LAN  | POE   |
|-----|------|-------|
| 1   | Data | Data  |
| 2   | Data | Data  |
| 3   | Data | Data  |
| 4   | N.C. | +Volt |
| 5   | N.C. | +Volt |
| 6   | Data | Data  |
| 7   | N.C. | GND   |
| 8   | N.C. | GND   |

INPUT: 12V-56V DC  $\bigcirc$  (http://wifi-texas.com

- 8 Port Injector
  - 8 LAN and 8 LAN+POE ports
- Use with any Ethernet switch
- 10/100 fast Ethernet
- Optional power supplies from 12v to 56v
- Ideal for IP Cameras, VOIP, WiFi
- Online power supply: http://atxled.com/Calculator/
- See also 12, 16 port and Gigabit devices